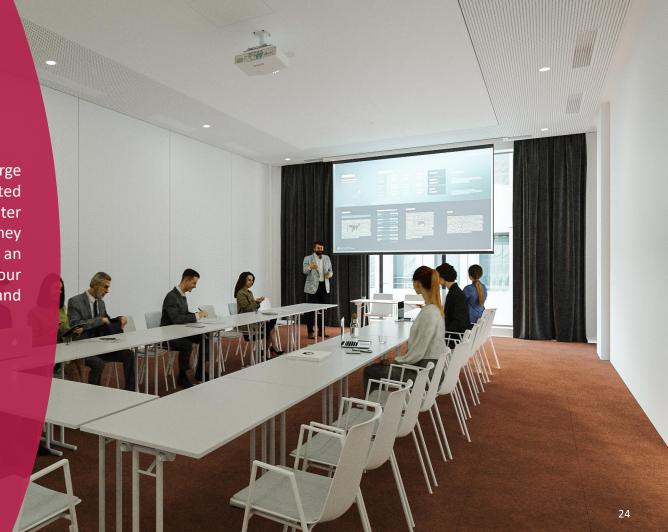

# Our plenary room

Discover a spacious room of 1,175 sqm with a ceiling height of 8 meters, designed to accommodate up to 1,144 people in theater-style configuration. An unlimited range of opportunities await you to work, host, and entertain. Whether it's for product launches, exhibitions, strategic presentations, general assemblies, conferences, gala dinners, DJ parties or cocktails... Our versatile plenary hall can be arranged according to your preferences.