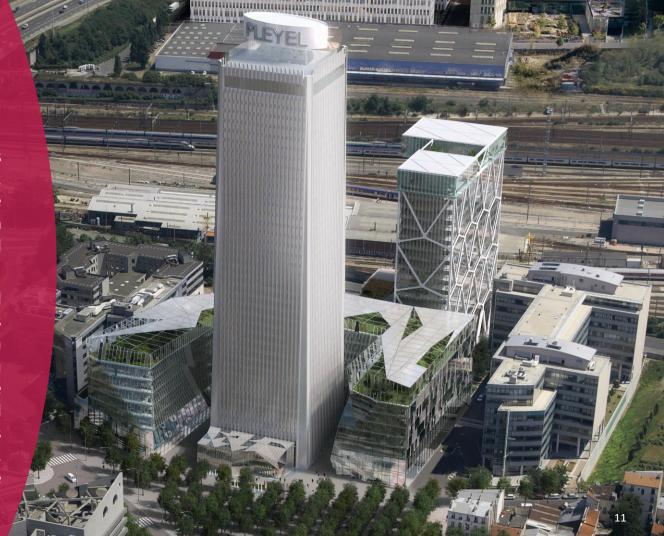

# Pleyel A neighborhood in transformation

The new metro station "Saint-Denis Pleyel" designed by the Architect Kengo Kuma, will be serving metro line 14 from June 2024. The station is located 100 meters from H4 Hotel Paris Pleyel giving the access to the Paris city center in less than 15 minutes and Orly Airport in 40 minutes.

# Pleyel Tower: Memory of the highest tower of Saint Denis

The Pleyel Tower was originally a classic office tower which was built on the site of the Pleyel piano factory in the 1970s

"Pleyel", the oldest piano manufacturer in the world, became the only French piano brand.

# **Step inside our House**

140 Meters tall

40 Floors

**697** Rooms and suites

4. Restaurants and Bars

4.500 Sqm for our Convention Center

1.175 Sqm ballroom

200 Underground parking spaces