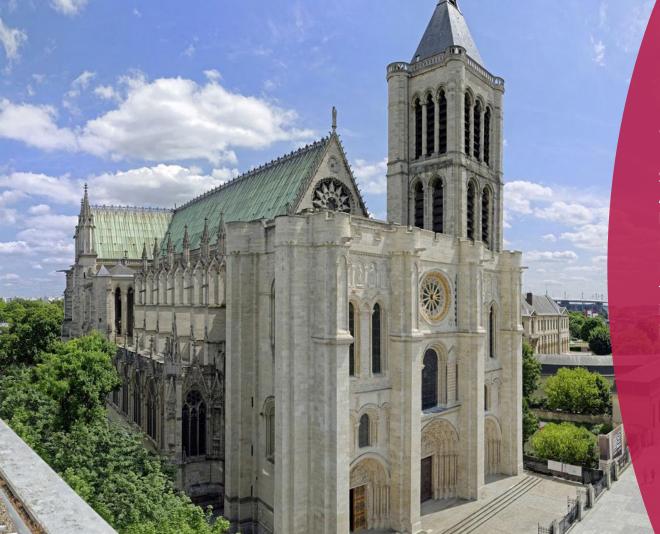

# **Saint-Denis**

Saint-Denis is a city of art and history. Also known as the City of kings cradled by Gothic art and necropolis of the French kings.

By following the thread of history, tourists discover a city that played an important role in the Middle Age and in the destiny of the French monarchy.