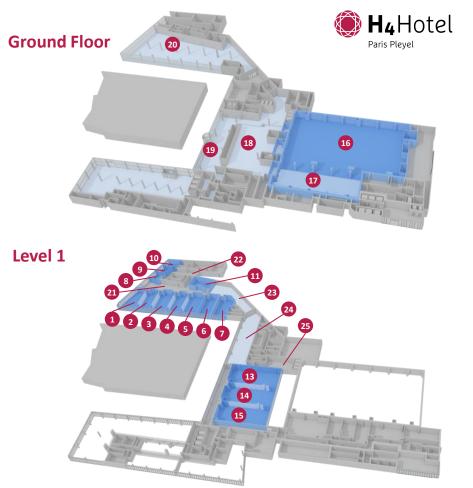

# **Meeting spaces**

| 97 m²  | Salon 1  | 1  |
|--------|----------|----|
| 81 m²  | Salon 2  | 2  |
| 98 m²  | Salon 3  | 3  |
| 81 m²  | Salon 4  | 4  |
| 98 m²  | Salon 5  | 5  |
| 85 m²  | Salon 6  | 6  |
| 71 m²  | Salon 7  | 7  |
| 29 m²  | Salon 8  | 8  |
| 31 m²  | Salon 9  | 9  |
| 26 m²  | Salon 10 | 10 |
| 66 m²  | Salon 11 | 11 |
| 185 m² | Salon 13 | 13 |

| 14 | Salon 14                  | 177 m²             |
|----|---------------------------|--------------------|
| 15 | Salon 15                  | 164 m²             |
| 16 | Grande Salle 16           | 1175 m²            |
| 17 | Petite Salle 17           | 267 m²             |
| 18 | Grand Foyer 18            | 494 m²             |
| 19 | Lobby 19                  | 279 m²             |
| 20 | Le Saint-Denis Restaurant | 1060 m²            |
| 21 | Foyer                     | 207 m <sup>2</sup> |
| 22 | Foyer                     | 115 m²             |
| 23 | Foyer                     | 180 m²             |
| 24 | Foyer                     | 260 m <sup>2</sup> |
| 25 | Fover                     | 117 m <sup>2</sup> |