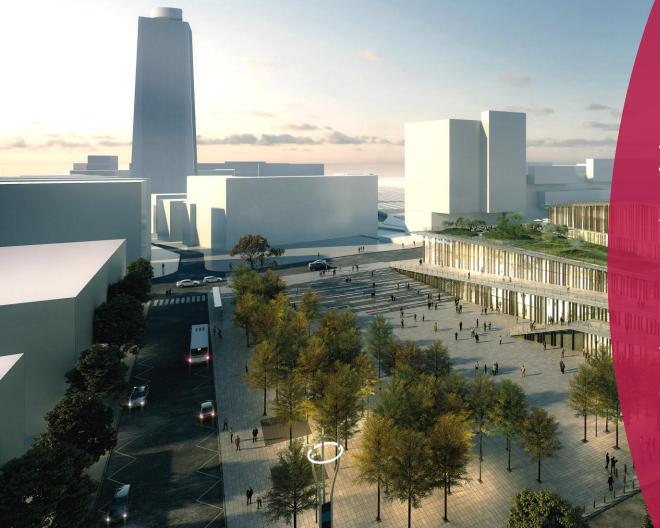

## **Paris – Saint-Denis**

Our H4 Hotel Paris Pleyel is located in the northern Greater Paris city of Saint-Denis. It is situated near Stade de France and a few minutes from Paris: the city of Love, Art, and Fashion

# **Rendez-vous in Paris!**

We are just few minutes away from Paris by public transportation to admire its exceptional architectural and cultural heritage, making it one of the most beautiful cities in the world. An Innovative, audacious, vibrant and lively city, which is also famous for its gastronomy, fashion and love.

# Pleyel A neighborhood in transformation

The new metro station "Saint-Denis Pleyel" designed by the Architect Kengo Kuma, will be serving metro line 14 from June 2024. The station is located 100 meters from H4 Hotel Paris Pleyel giving the access to the Paris city center in less than 15 minutes and Orly Airport in 40 minutes.