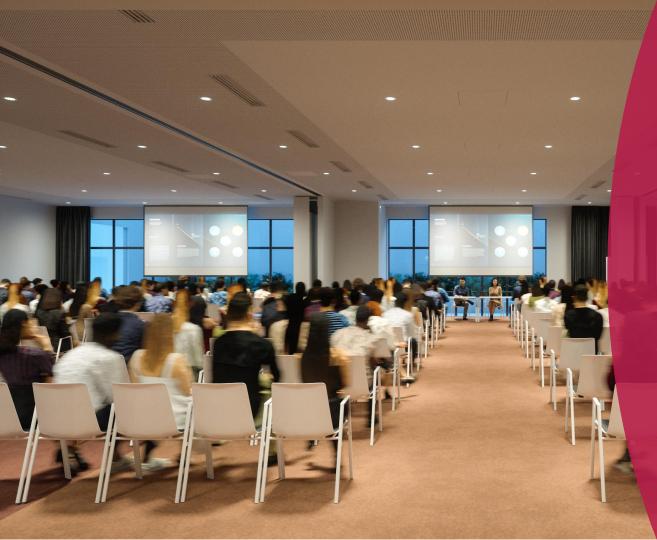

# Our meeting rooms

Illuminated by natural light through large windows, our 14 meeting rooms located on the first floor of the conference center are ideal for all types of meetings. They will adapt to your needs in an environment conducive to fostering your creativity, professional connections, and well-being.