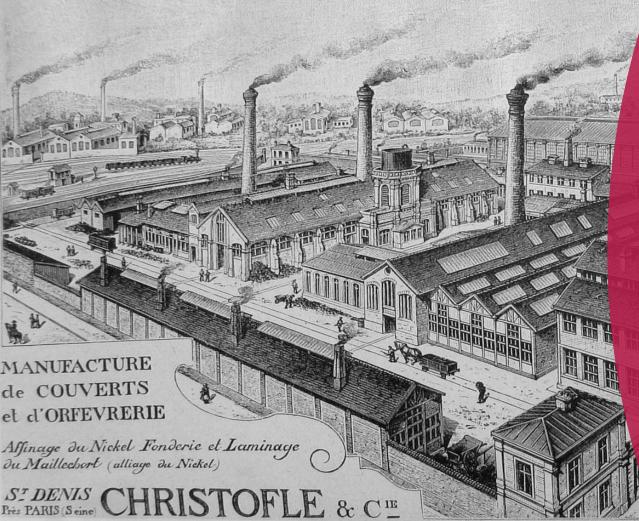

# The industrial heritage

From the Porte de Paris to the Saint-Denis train station, the city reveals a rich industrial history, with the Christofle factory, the former central pharmacy, its heritage-listed chimney, & the role of rail and river transport in the area's development from the 19th century onwards.