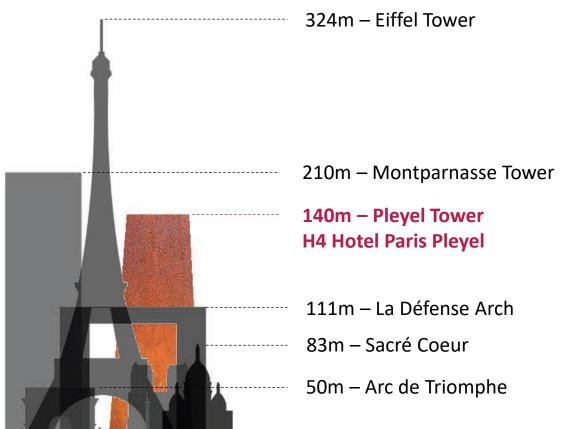

# Pleyel Tower: Memory of the highest tower of Saint Denis

The Pleyel Tower was originally a classic office tower which was built on the site of the Pleyel piano factory in the 1970s

"Pleyel", the oldest piano manufacturer in the world, became the only French piano brand.

# **Step inside our House**

140 Meters tall

40 Floors

**697** Rooms and suites

4. Restaurants and Bars

4.500 Sqm for our Convention Center

1.175 Sqm ballroom

200 Underground parking spaces