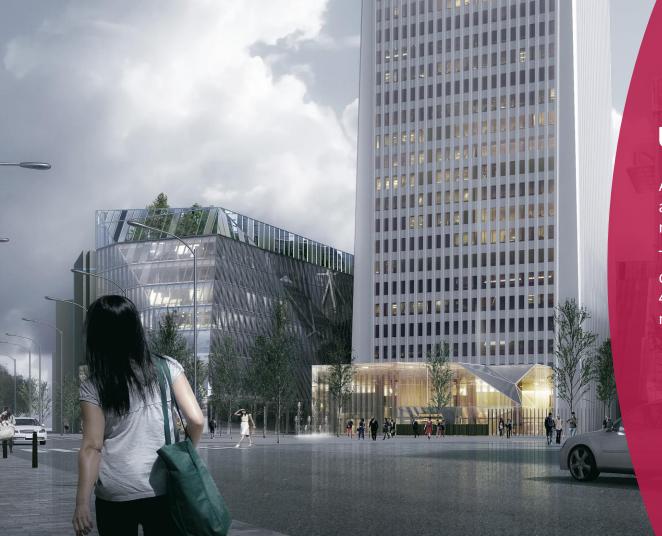

# Pleyel A neighborhood in transformation

The new metro station "Saint-Denis Pleyel" designed by the Architect Kengo Kuma, will be serving metro line 14 from June 2024. The station is located 100 meters from H4 Hotel Paris Pleyel giving the access to the Paris city center in less than 15 minutes and Orly Airport in 40 minutes.

# Pleyel Tower: Memory of the highest tower of Saint Denis

The Pleyel Tower was originally a classic office tower which was built on the site of the Pleyel piano factory in the 1970s

"Pleyel", the oldest piano manufacturer in the world, became the only French piano brand.