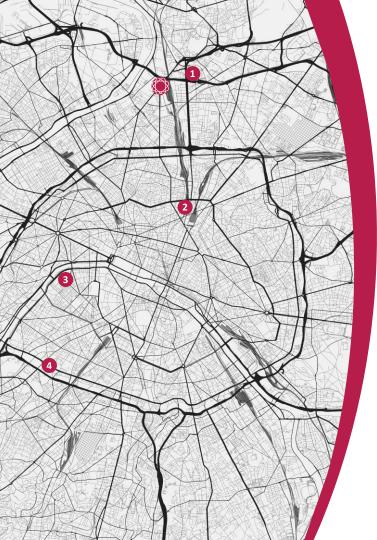

|   | Carrefour Pleyel Metro Station (Line 13)         | 0.1 km |
|---|--------------------------------------------------|--------|
|   | Saint Denis-Pleyel Metro Station (Line 14)       | 0.2 km |
| 1 | Stade de France                                  | 1.5 km |
|   | Paris                                            | 3.5 km |
| 2 | Gare du Nord Train Station                       | 6 km   |
|   | Champs-Elysées                                   | 11 km  |
| 3 | Eiffel Tower                                     | 11 km  |
| 4 | Porte de Versailles Paris Expo Exhibition Center | 16 km  |
|   | Paris Nord Villepinte Exhibition Center          | 17 km  |
|   | Paris Charles de Gaulle Airport                  | 20 km  |
|   | Paris Orly Airport                               | 29 km  |