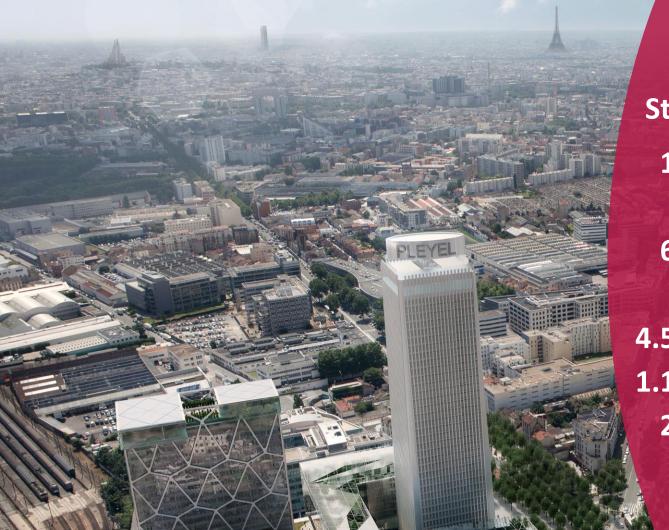

## **Paris – Saint-Denis**

Our H4 Hotel Paris Pleyel is located in the northern Greater Paris city of Saint-Denis. It is situated near Stade de France and a few minutes from Paris: the city of Love, Art, and Fashion

# **Rendez-vous in Paris!**

We are just few minutes away from Paris by public transportation to admire its exceptional architectural and cultural heritage, making it one of the most beautiful cities in the world. An Innovative, audacious, vibrant and lively city, which is also famous for its gastronomy, fashion and love.

# Pleyel A neighborhood in transformation

The new metro station "Saint-Denis Pleyel" designed by the Architect Kengo Kuma, will be serving metro line 14 from June 2024. The station is located 100 meters from H4 Hotel Paris Pleyel giving the access to the Paris city center in less than 15 minutes and Orly Airport in 40 minutes.

# Pleyel Tower: Memory of the highest tower of Saint Denis

The Pleyel Tower was originally a classic office tower which was built on the site of the Pleyel piano factory in the 1970s

"Pleyel", the oldest piano manufacturer in the world, became the only French piano brand.